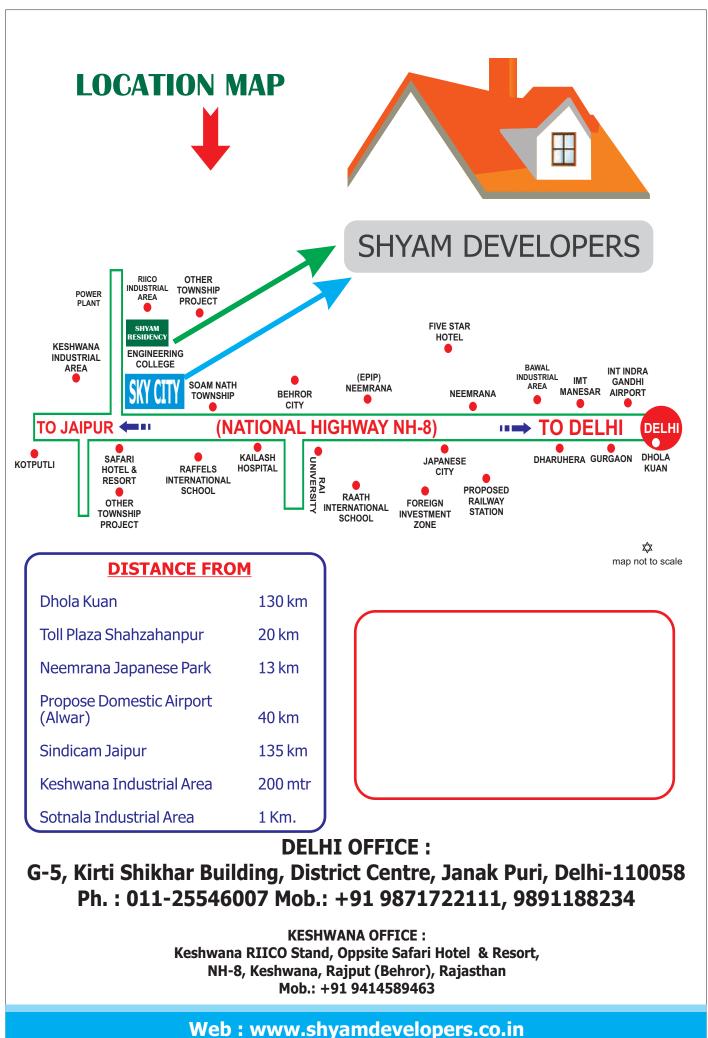

## Sky City

Sky City is the new and admirable address of an integrated township spread over 50 bighas of land on National Highway-8. The township is approximately 15 minutes drive from Neemrana **Japanese Investment Zone** on National Highway-8. The very location of the project on National Express Highway makes it preferred destination as it enjoys best connectivity and location by being on the main Highway. And with our locational advantage, we claim to offer the best deal to suit your pocket, choice, investment plan and long term association with our group. A motivated visit to the project site would authenticate our claim and a bonding would intiated to take you to our future projects with more zeal and commitment.

E-mail : info@shyamdevelopers.co.in