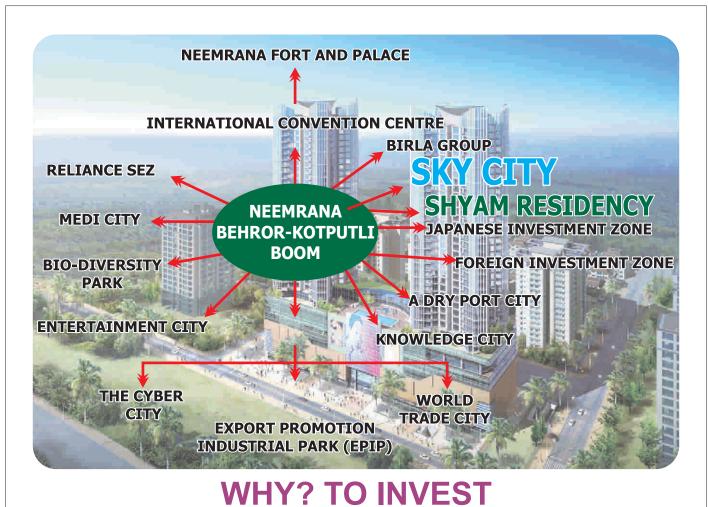

## Sky City

Sky City is the new and admirable address of an integrated township spread over 50 bighas of land on National Highway-8. The township is approximately 15 minutes drive from Neemrana **Japanese Investment Zone** on National Highway-8. The very location of the project on National Express Highway makes it preferred destination as it enjoys best connectivity and location by being on the main Highway. And with our locational advantage, we claim to offer the best deal to suit your pocket, choice, investment plan and long term association with our group. A motivated visit to the project site would authenticate our claim and a bonding would intiated to take you to our future projects with more zeal and commitment.

- Neemrana-Behror is one of the fast developing city in Rajasthan in terms of infrastructure.
- The Government has approved the contract of global city. Being developed on 40,000 acre is Neemrana-Behror Area.
- Neemrana-Behror will have the Cyber City, Medi City, Knowledge City, Entertainment City. SEZ City, World Trade City, Bio-Deversity Park. All these cities will have their respective commercial areas.
- Japanese Companies are also said to have planned for setting up operations in over 75 acres of land in the City.
- Another Japanese automobile Giant NISSAN, has also setup a manufacturing unit.
- The governent is also setting up Export Promotion Industrial Park (EPIP) in an area of more than 200 acres.
- proposed South Koria Zone.
- Near RIICO Industrial Area.
- Direct Connectivity of Delhi-Mumbai Industrial Corridor.