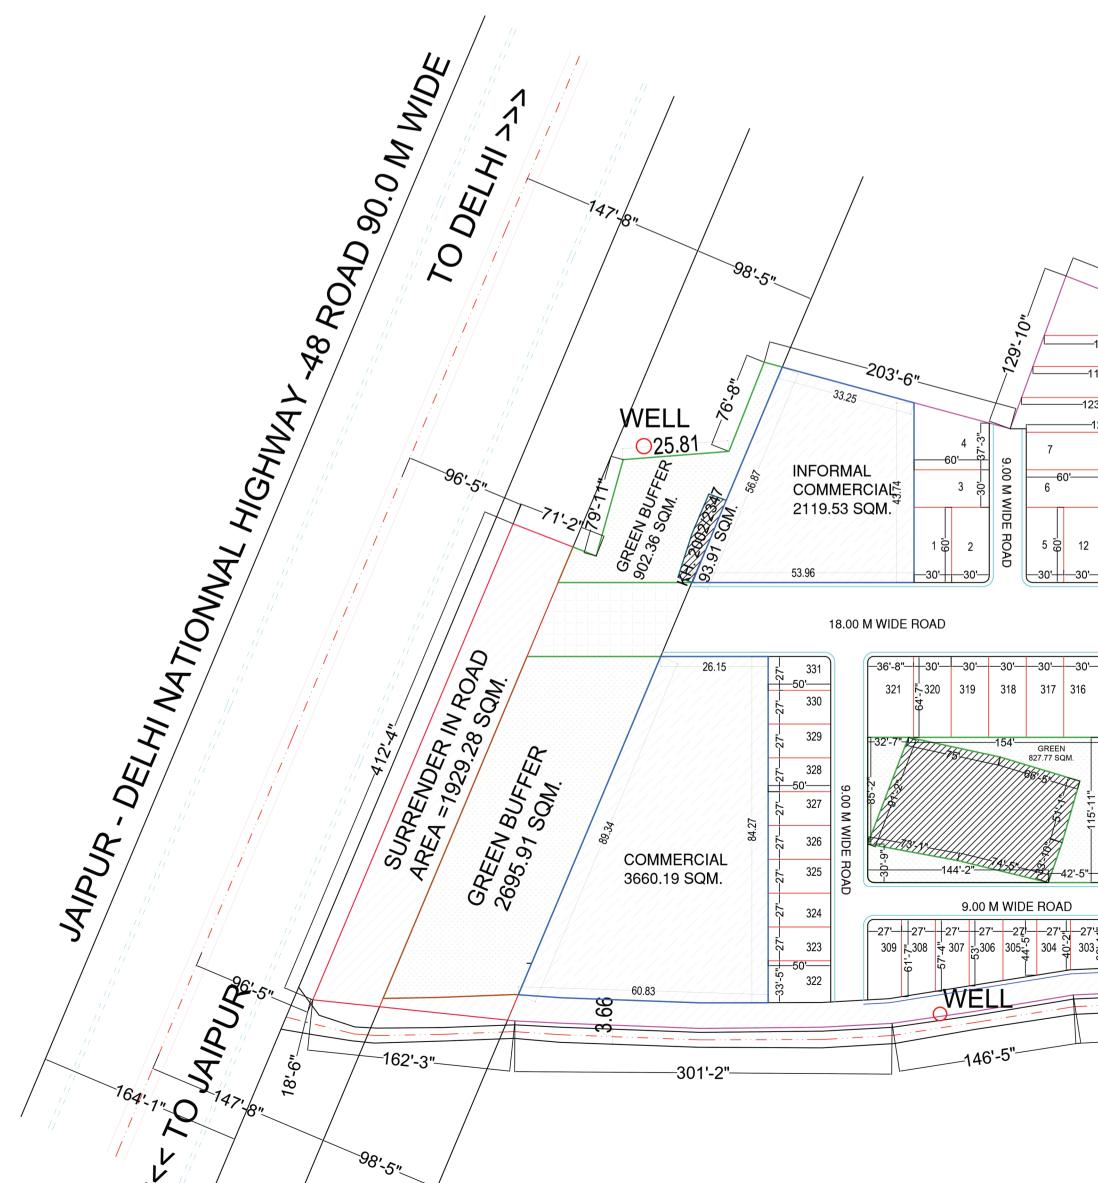

τη 230 +52'-6"\_

233

Ex 234

λ 235 59'-1"

236 60'-3"

237 61'-6"

PROPOSAL LAYOUT PLAN AT, 1949 TO 1960,1976 TO 1978, 1992, 1994 TO 2003, 2008, 2009, 2012 TO 2014, 2016 TO 2023, 2025 TO 2033, 2006/2196, VILLAGE- GUNTI, TEH.- BEHROR, DISTT. ALWAR (RAJ.)